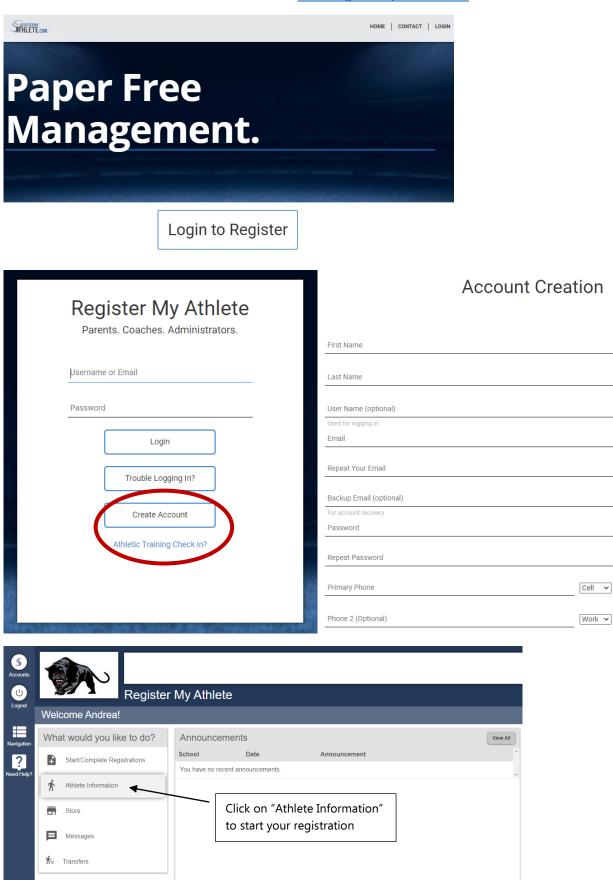

# Step-by-Step registration through "Register My Athlete"

www.registermyathlete.com

| Accounts<br>Logout | Caseer Mga School guides<br>Athlete Management<br>Back to Home |             |
|--------------------|----------------------------------------------------------------|-------------|
| Navigation         | New Athlete                                                    |             |
| Need Help?         | Click Here to Create a New Athlete                             | Click Here! |
|                    | Click an athlete's name to view their profile                  |             |