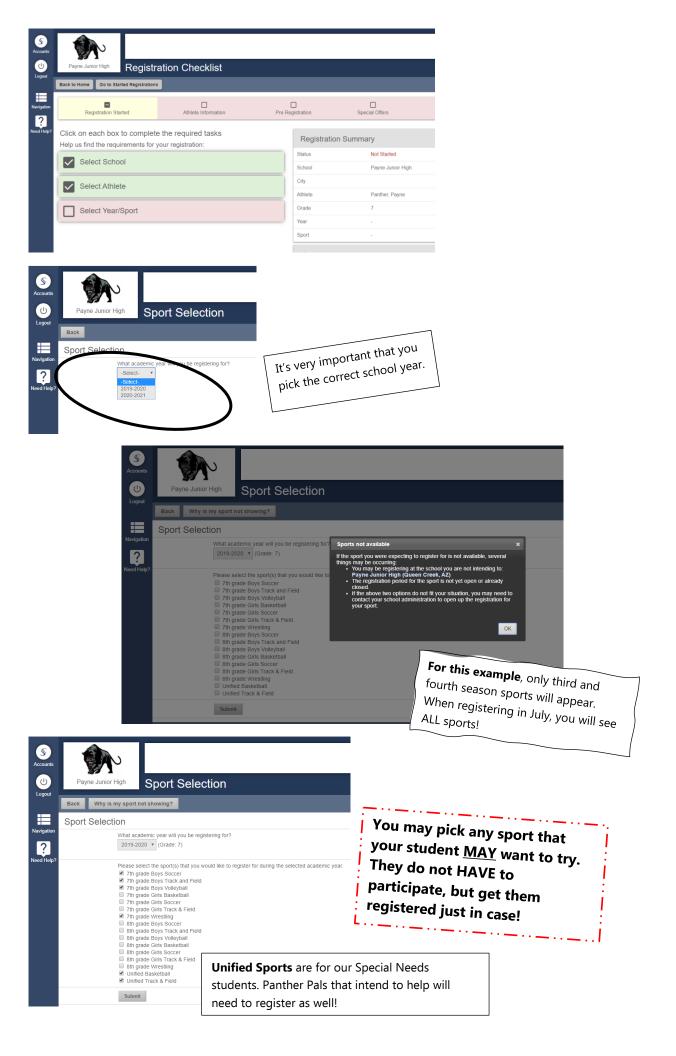

| ounts<br>cas<br>Back     |                                                                                                       |                                                                  | Click here<br>registering                                                                                          | to begin<br><sup>for <b>each sport.</b></sup>                                   | spor                                                                                                                           |
|--------------------------|-------------------------------------------------------------------------------------------------------|------------------------------------------------------------------|--------------------------------------------------------------------------------------------------------------------|---------------------------------------------------------------------------------|--------------------------------------------------------------------------------------------------------------------------------|
| gation                   | Registrations                                                                                         | - 3                                                              | 2019-2020 • Teams                                                                                                  |                                                                                 | 2019-2020 🔻                                                                                                                    |
| Help?                    | Payne has no registrations for the                                                                    | e 2019-2020 year.                                                | Payne is on n                                                                                                      | no teams for the 2019-2020 year.                                                |                                                                                                                                |
|                          | Athlete Options                                                                                       |                                                                  |                                                                                                                    |                                                                                 |                                                                                                                                |
|                          |                                                                                                       | Delete This Athlete<br>Fees Paid                                 |                                                                                                                    | s athlete is only possible if the athlete<br>ary of fees paid for registrations | Payne will not utilize these                                                                                                   |
|                          |                                                                                                       | Eligibility                                                      | View this athle                                                                                                    | etes current academic eligibility.                                              | functions thru RMA.                                                                                                            |
|                          |                                                                                                       | View Documents Signed                                            | Summary of th                                                                                                      | he e-signatures given for this athlete                                          |                                                                                                                                |
|                          | Athlete Profile<br>Click on a subject to view/edit i                                                  | t Show All                                                       |                                                                                                                    |                                                                                 |                                                                                                                                |
| Back to Ho               |                                                                                                       | ion Checklist                                                    |                                                                                                                    |                                                                                 | 2                                                                                                                              |
|                          | Registration Started                                                                                  | Athlete Information                                              | Pre Registration                                                                                                   | Special Offers                                                                  | Registration Checklist                                                                                                         |
|                          | on each box to complete th<br>find the requirements for you                                           |                                                                  | Registratio                                                                                                        | on Summary                                                                      |                                                                                                                                |
|                          | Select School                                                                                         |                                                                  | Status                                                                                                             | Not Started                                                                     | 1                                                                                                                              |
|                          |                                                                                                       |                                                                  | City                                                                                                               |                                                                                 |                                                                                                                                |
|                          | h                                                                                                     | westion                                                          | Athlete                                                                                                            | •                                                                               |                                                                                                                                |
|                          | Answer each c<br>in pink.                                                                             |                                                                  | Year                                                                                                               | -                                                                               |                                                                                                                                |
|                          | III pirma                                                                                             |                                                                  | Sport                                                                                                              | •                                                                               |                                                                                                                                |
|                          |                                                                                                       |                                                                  | Key                                                                                                                |                                                                                 |                                                                                                                                |
| Payne<br>Back to Ho      |                                                                                                       | tion Checklint<br>Registration<br>Please selec                   | I Checklist<br>It the school where you would like to registe<br>Casteel High School grades 9-12<br>Queen Creek, AZ | ×                                                                               |                                                                                                                                |
| Help us                  | Registration Started<br>on each box to complete t<br>s find the requirements for you<br>Select School | Athlete Inform<br>he required tas<br>ur registration:<br>Arizona | Payne Junior High Queen Creek,<br>AZ<br>tead select a state and search a new schoo<br>v<br>dd a different school   | sp<br>A Summ                                                                    | For this <b>example</b> , we have<br>multiple students in our family<br>that attend different schools!<br>Pick the right one © |
| Junior High              | Registration Che                                                                                      | ecklist                                                          |                                                                                                                    |                                                                                 |                                                                                                                                |
| me Go to                 | Started Registrations                                                                                 |                                                                  |                                                                                                                    |                                                                                 |                                                                                                                                |
| Registration             |                                                                                                       | Collin Payne Panther                                             | x spectrum twill be registering                                                                                    | cial Offers                                                                     | Pick the student                                                                                                               |
|                          | ox to complete the require<br>equirements for your registration                                       | Isabelle                                                         | Use Selected Athlete                                                                                               | ary                                                                             | that attends Payne                                                                                                             |
|                          | hool                                                                                                  |                                                                  | -OR-<br>Add New Athlete                                                                                            | Payne Junior High                                                               |                                                                                                                                |
| Select Sch               |                                                                                                       |                                                                  |                                                                                                                    |                                                                                 |                                                                                                                                |
| Select Scr<br>Select Ath | nlete                                                                                                 |                                                                  | Cancel                                                                                                             | Queen Creek, AZ<br>Payne Panther                                                |                                                                                                                                |

 $^{*}$ For the 2021-22 School year, all AIA Physical packets must be dated after March 1, 2021 AND be on the AIA 2021-22 forms (USE THE **PHYSICAL PACKET BELOW!)**\*

- 1. Athletic clearance packets are uploaded electronically at "Register My Athlete". All forms you need to clear your student can be viewed, signed electronically, and the additional required forms (AIA physical forms, consent to treat, concussion forms, COVID waiver) can be uploaded to your account via .pdf We can NOT accept the hard copy of the packet!
- 2. You must submit all documents electronically PRIOR to the first day of tryouts for your chosen sport. You will be able to register for EACH sport they are interested in playing as part of the registration process. Pick any and all sports that you think your student will be interested in! 3. Please make sure you are selecting the correct grade for the specified school year.
- 4. If you've already registered your student for a sport but they now want to try another one during the current school year, CLICK HERE to learn how to Register for a New Sport.