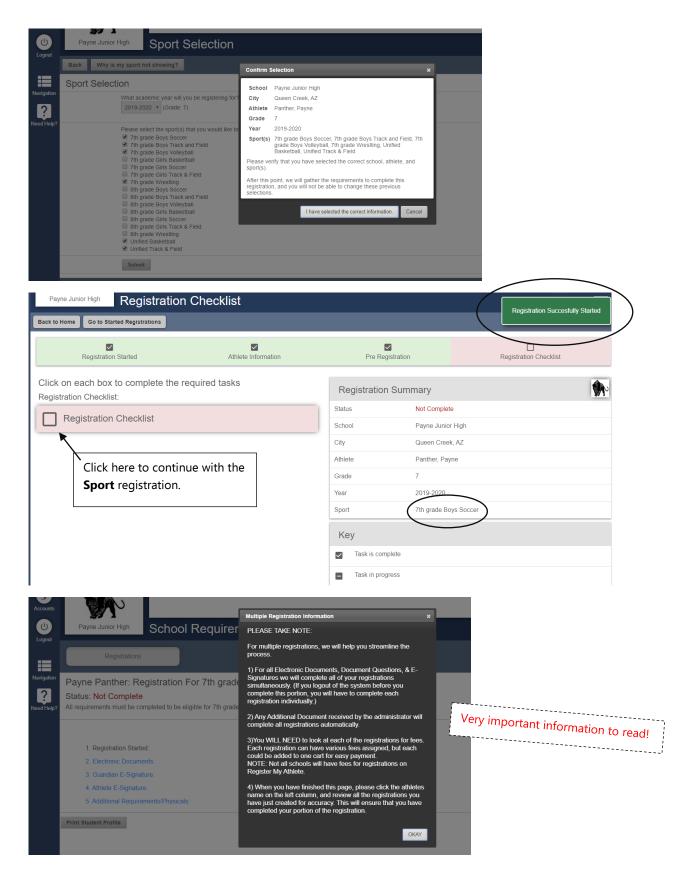

| Payne Junior High School Requirements                                                                                                                                      |                                           |
|----------------------------------------------------------------------------------------------------------------------------------------------------------------------------|-------------------------------------------|
| Registrations                                                                                                                                                              |                                           |
| Payne Panther: Registration For 7th grade Boys Soccer ~ Grade 7 (                                                                                                          | 2019-2020)                                |
| Status: Not Complete<br>All requirements must be empleted to be eligible for 7th grade Boys Soccer                                                                         | 2019-2020)<br>ation Checklist             |
| Status: Not Complete<br>All requirements must be empleted to be eligible for 7th grade Boys Soccer                                                                         | ation Checklist                           |
| Statue: Not Complete<br>All requirements must be entipleted to be eligible for 7th grade Boys Soccer<br>Your Registr                                                       | ation Checklist                           |
| Statut: Not Complete<br>All requirements must be engible for 7th grade Boys Soccer<br>Your Registr<br>1. Registration Started:                                             |                                           |
| Statut: Not Complete<br>All requirements must be empleted to be eligible for 7th grade Boys Soccer<br>Your Registr<br>1. Registration Started:<br>2. Electronic Documents: | ation Checklist<br>2020/01/1<br>Incomplet |

| <b>37</b> 1                                                                                                                             | Multiple Registration Information ×                                                                                                                                                                                                                                                                                                                                                                                                                                                                                   |                                                                                                          |
|-----------------------------------------------------------------------------------------------------------------------------------------|-----------------------------------------------------------------------------------------------------------------------------------------------------------------------------------------------------------------------------------------------------------------------------------------------------------------------------------------------------------------------------------------------------------------------------------------------------------------------------------------------------------------------|----------------------------------------------------------------------------------------------------------|
| Payne Junior High School Requirer                                                                                                       | PLEASE TAKE NOTE:                                                                                                                                                                                                                                                                                                                                                                                                                                                                                                     |                                                                                                          |
| Registrations                                                                                                                           | For multiple registrations, we will help you streamline the process.                                                                                                                                                                                                                                                                                                                                                                                                                                                  |                                                                                                          |
| Payne Panther: Registration For 7th grade<br>Status: Not Complete<br>All requirements must be completed to be eligible for 7th grade    | <ol> <li>For all Electronic Documents, Document Questions, &amp; E-<br/>Signatures we will complete all of your registrations<br/>simultaneously (if you logout of the system before you<br/>complete this portion, you will have to complete each<br/>registration individually)</li> <li>2) Any Additional Document received by the administrator will<br/>complete all registrations automatically.</li> </ol>                                                                                                     | You will only upload these forms once! They<br>will be copied to all other sports that were<br>selected! |
| Registration Started:     Electronic Documents     Guardian E-Signature:     Athlete E-Signature     Additional Requirements/Physicals: | 3)You WILL NEED to look at each of the registrations for fees.<br>Each registration can have various fees assigned, but each<br>could be added to one cart for easy payment.<br>NOTE: Not all schools will have fees for registrations on<br>Register My Athele.<br>4) When you have finished this page, please click the athletes<br>name on the left column, and review all the registrations you<br>have just created for accuracy. This will ensure that you have<br>completed your portion of the registrations. | 2020/01/17<br>Complete<br>Incomplete<br>Incomplete<br>Incomplete                                         |
| Print Student Profile                                                                                                                   | OKAY                                                                                                                                                                                                                                                                                                                                                                                                                                                                                                                  | You will be required to E-Sign for each sport!                                                           |